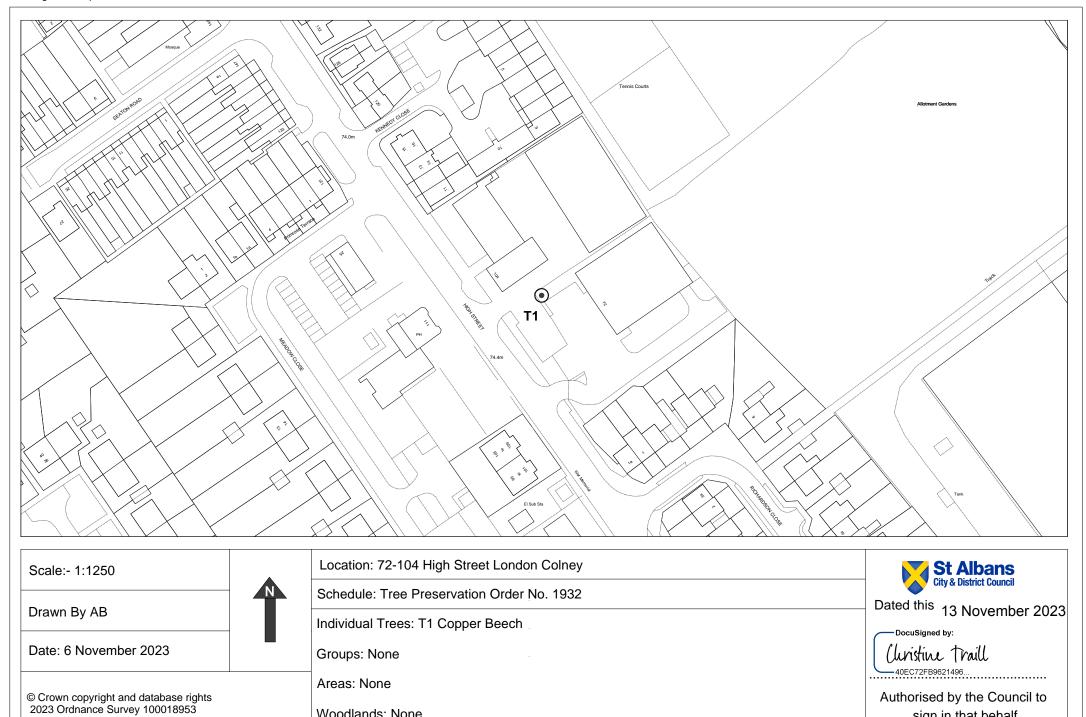

### **SCHEDULE**

## **Specification of trees**

# Trees specified individually

(encircled in black on the map)

[None]

| Reference on map                     | Description                                                                | Situation                             |
|--------------------------------------|----------------------------------------------------------------------------|---------------------------------------|
| [T1]                                 | [Copper Beech]                                                             | [frontage grounds facing High Street] |
| Trees specified by refer             | ence to an area                                                            |                                       |
| (within a dotted black line          | on the map)                                                                |                                       |
| Reference on map                     | Description                                                                | Situation                             |
| [None]                               | [None]                                                                     |                                       |
| Groups of trees                      |                                                                            |                                       |
| (within a broken black line          | on the map)                                                                |                                       |
| Reference on map                     | Description (including<br>number of trees of each<br>species in the group) | Situation                             |
| [None]                               | [None]                                                                     |                                       |
|                                      |                                                                            |                                       |
| Woodlands                            |                                                                            |                                       |
| Woodlands (within a continuous black | line on the map)                                                           |                                       |